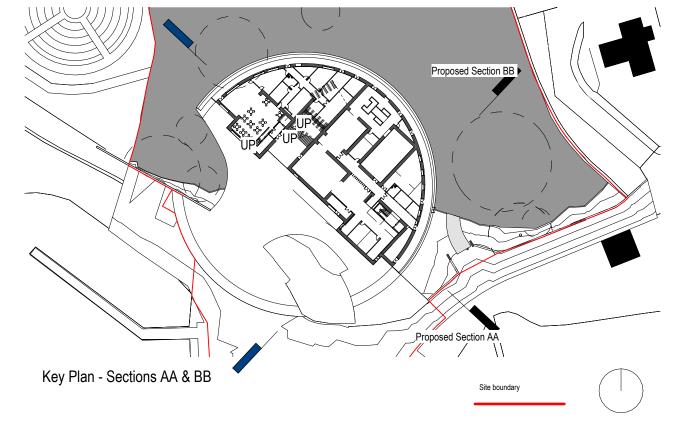

Proposed Section AA Scale - 1:200



Proposed Section BB Scale - 1:200



## mcculloughmulvinarchitects

16 molesworth street, dublin 2, ireland

t: +353 01 707 9555 www.mcculloughmulvin.com f: +353 01 707 1912 info@mcculloughmulvin.com "COPYRIGHT AND OWNERSHIP OF THIS DRAWING IS VESTED IN MCCULLOUGH MULVIN WHOSE PRIOR WRITTEN CONSENT IS REQUIRED FOR ITS USE, REPRODUCTION OR FOR PUBLICATION TO ANY THIRD PARTY.

ALL RIGHTS RESERVED BY THE LAW OF COPYRIGHT AND BY INTERNATIONAL COPYRIGHT CONVENTIONS ARE RESERVED TO MCCULLOUGH MULVIN AND MAY BE PROTECTED BY COURT PROCEEDINGS FOR DAMAGES AND/OR INJUNCTIONS AND COSTS."

DO NOT SCALE THIS DRAWING ALL WRITTEN DIMENSIONS ARE IN MILLIMETRES ANY INCONSISTENCIES TO BE REPORTED TO THE ARCHITECT IMMEDIATELY

© MCCULLOUGH MULVIN 1999

**PLANNING** 

Date Description By 04/12/24 Planning Issue RAS

DRAWN
CZ Inis Cealtra Visit