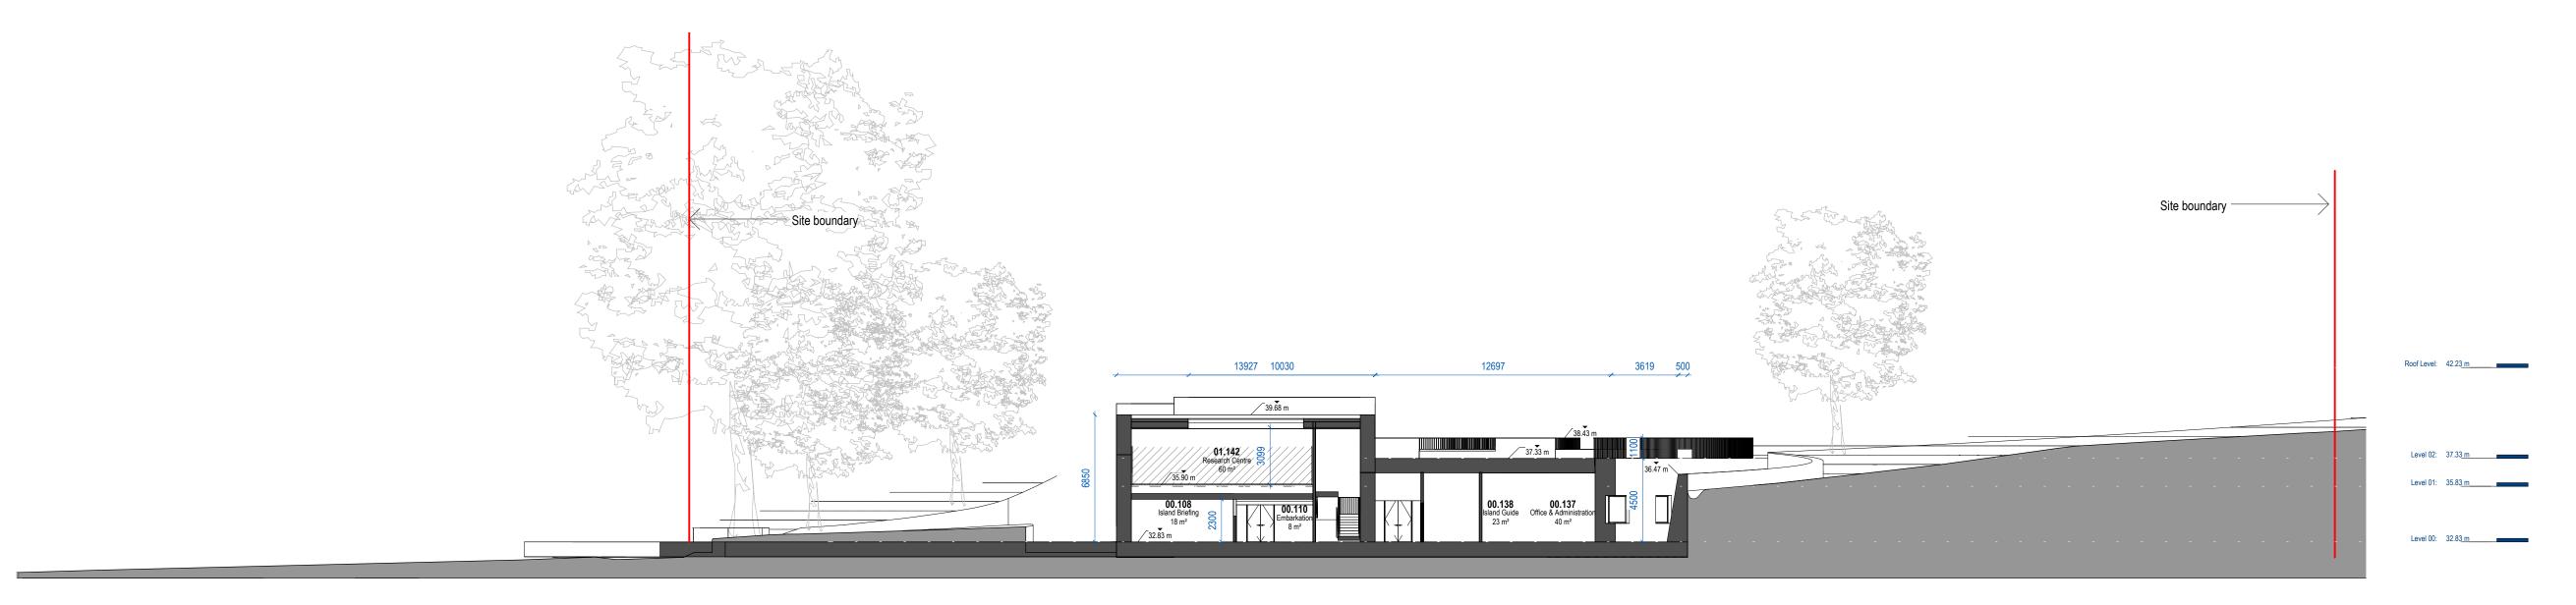

Proposed Section AA Scale - 1:200



Proposed Section BB Scale - 1:200



## mcculloughmulvinarchitects

16 molesworth street, dublin 2, ireland

t: +353 01 707 9555 www.mcculloughmulvin.com f: +353 01 707 1912 info@mcculloughmulvin.com "COPYRIGHT AND OWNERSHIP OF THIS DRAWING IS VESTED IN MCCULLOUGH MULVIN WHOSE PRIOR WRITTEN CONSENT IS REQUIRED FOR ITS USE, REPRODUCTION OR FOR PUBLICATION TO ANY THIRD PARTY.

ALL RIGHTS RESERVED BY THE LAW OF COPYRIGHT AND BY INTERNATIONAL COPYRIGHT CONVENTIONS ARE RESERVED TO MCCULLOUGH MULVIN AND MAY BE PROTECTED BY COURT PROCEEDINGS FOR DAMAGES AND/OR INJUNCTIONS AND COSTS."

DO NOT SCALE THIS DRAWING ALL WRITTEN DIMENSIONS ARE IN MILLIMETRES ANY INCONSISTENCIES TO BE REPORTED TO THE ARCHITECT IMMEDIATELY

© MCCULLOUGH MULVIN 1999

**PLANNING** 

Date Description By 04/12/24 Planning I